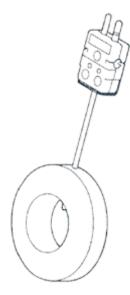

**Lens or Cone Ring** 

Other Available Designs: **High Temperature** 

Thermocouple
Gas filled design to prevent oxidation internally.

### **Lens Ring Thermocouple**