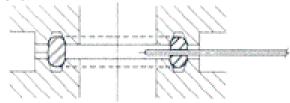

### **Ring-Type Joint**

1. Made to proprietary designs.

## **Typical Junctions**