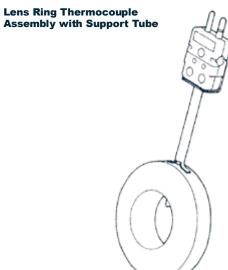

procating and Turbine Engine Measurement
  - Food Processing

If you have an application that requires custom capabilities, give us a call, our engineers are ready to work with you to provide the optimum solutions.

#### **Engine Exhaust Thermocouple**

Available in various configurations for monitoring engine exhaust temperatures in gasoline or diesel engines.



Seal Ring Thermocouple
Proprietary designs of ring
thermocouples.

**Lens or Cone Ring** 

Other Available Designs: **High Temperature** 

Thermocouple
Gas filled design to prevent oxidation internally.

#### **Melt Thermocouple**

Used extensively in plastic injection molding.

### **Surface Pad Thermocouple**

Unique bend to allow difficult installations.







# **CUSTOM SEAL RING DESIGNS**

### **Lens Ring Thermocouple**





### **Ring-Type Joint**









1. Made to proprietary designs.

## **Typical Junctions**