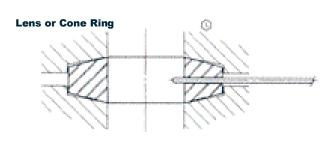

**Lens or Cone Ring** 

Other Available Designs: **High Temperature** 

Thermocouple
Gas filled design to prevent oxidation internally.

### **Lens Ring Thermocouple**