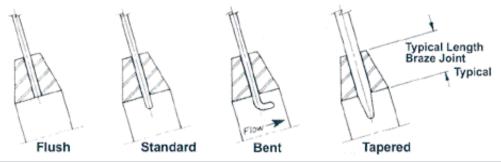

requires custom capabilities, give us a call, our engineers are ready to work with you to provide the optimum solutions.

#### **Engine Exhaust Thermocouple**

Available in various configurations for monitoring engine exhaust temperatures in gasoline or diesel engines.



Seal Ring Thermocouple
Proprietary designs of ring
thermocouples.

**Lens or Cone Ring** 

Other Available Designs: **High Temperature** 

Thermocouple
Gas filled design to prevent oxidation internally.

#### **Melt Thermocouple**

Used extensively in plastic injection molding.

### **Surface Pad Thermocouple**

Unique bend to allow difficult installations.







# **CUSTOM SEAL RING DESIGNS**

### **Lens Ring Thermocouple**





### **Ring-Type Joint**









1. Made to proprietary designs.

## **Typical Junctions**